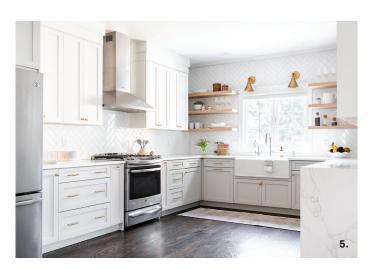

## 201-478-0637 tcinteriordesign.net

1. Interior designer
Julia Oddo. 2. Muted
blue tones enhance
architectural details
in this home office. 3.
Balancing whites and
grays, this primary
bathroom evokes a spalike feel. 4. Thoughtfully
selected finishes
create a contemporary,
timeless dining room.
5. In this kitchen, soft
tones allow details to
shine, including the brass
finishes, herringbone tile
backsplash, and waterfall
countertop.