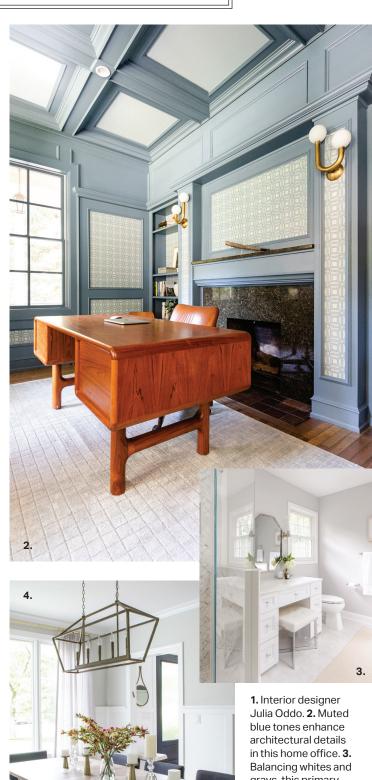

## 201-478-0637 tcinteriordesign.net

1. Interior designer
Julia Oddo. 2. Muted
blue tones enhance
architectural details
in this home office. 3.
Balancing whites and
grays, this primary
bathroom evokes a spalike feel. 4. Thoughtfully
selected finishes
create a contemporary,
timeless dining room.
5. In this kitchen, soft
tones allow details to
shine, including the brass
finishes, herringbone tile
backsplash, and waterfall
countertop.